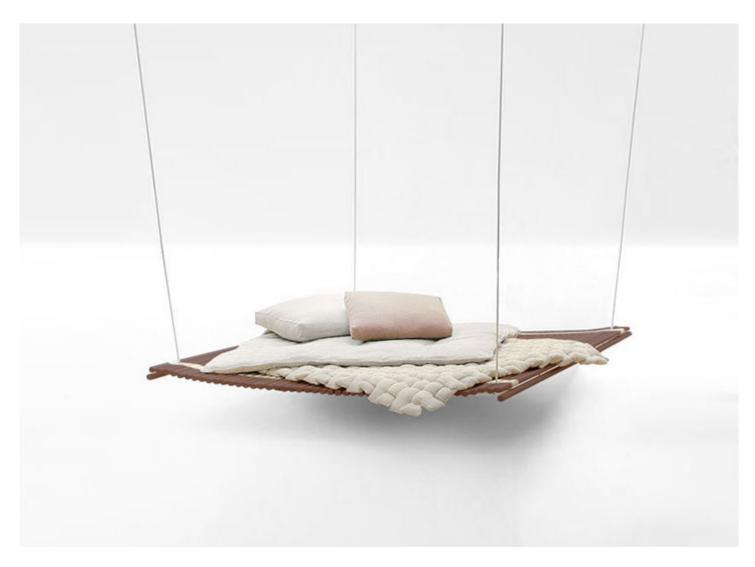

Shibui design : F. Rota

Ground or suspended platform.

Structure: grafite varnished stainless steel AISI 304, provided with steel suspension cords if suspended.

Seat panel: Aurea Optima heat-treated ash wood sticks tied with jute straps and fixed to the structure.

**Seat pad:** independent, in polyester fiber with insert in stress resistant expanded polyurethane and fixed foam covering in water-repellent polyester fabric.

**Seat pad upholstery:** removable and available in the outdoor fabrics in the collection.

## Notes:

The suspended platform is completed with cables in stainless steels AISI 316 covered with polypropylene and clamps and carabiner in stainless steel AISI 316 to hang it from a beam or the ceiling.

The provided cables are installed so that the platform can be hanged from ceilings with a standard height of 270 cm.

The sticks in Aurea Optima heat-treated ash wood are treated to be oil and water repellent with a water-based finish that limits the absorption of liquids and greasy substances.

As an alternative to the seat pad upholstered in fabric, it is possible to use one or more Plump, pad made weaving by hand elements in Chain Outdoor mélange tubular knit.

The product can be used also in interior environments.